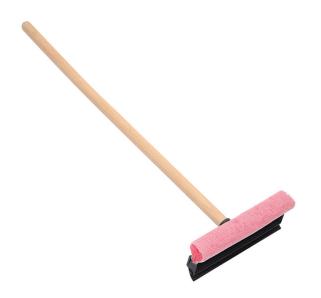

## Wooden squeegee sponge with mesh DD63

Ref.: 090400 EAN: 5904720090400 Pieces in the package: 30 pcs Product dimensions: length: 63cm Product weight: 0.25 kg Carton weight: 8.43 kg Carton dimensions: 77cm x 37cm x 41cm Cartons on a layer: 3 Layers on a palette: 5 Cartons on a pallet: 15 Pallet height: 220cm

Universal, double-sided squeegee with sponge for windows and car windows. This is a practical squeegee to remove dirt and insects from windows and mirrors. The rubber strip effectively removes the remaining drops of water from glass and other surfaces.