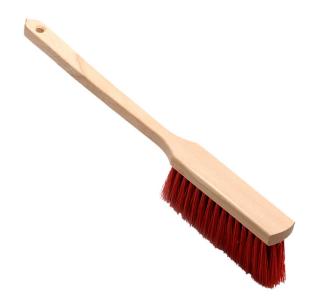

Cartons on a layer: 7
Layers on a palette: 6
Cartons on a pallet: 42
Pallet height: 195cm

The brush is designed for sweeping small areas – the brush allows you to quickly sweep out crumbs, dust and sand from the car. The brush is made of wood, in which bristles from a brush mixture are embedded – several colors of PET fiber. The product is characterized by high durability and wear resistance. The wooden, pleasant-to-touch handle fits comfortably in your hand. The brush, thanks to its small size, is a great solution for removing dirt from hard-to-reach places.