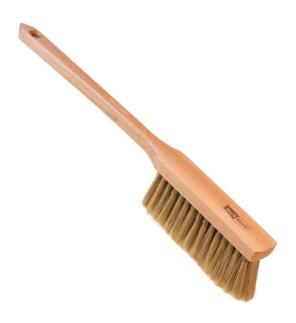

## Wooden brush D 43 soft

Ref.: 090530 EAN: 5904720090530 Pieces in the package: 47 pcs Product dimensions: length: 43cm Product weight: 0.15 kg Carton weight: 7.49 kg Carton dimensions: 49cm x 25cm x 30cm Cartons on a layer: 7 Layers on a palette: 6 Cartons on a pallet: 42 Pallet height: 195cm

The brush brush is designed for sweeping small areas – the brush allows you to quickly sweep out crumbs, dust and sand from the car. The brush is made of wood, in which bristles from a brush mixture are embedded – several colors of fiber. The product is characterized by high durability and wear resistance. The wooden, pleasant-to-touch handle fits comfortably in your hand. The brush, thanks to its small size, is a great solution for removing dirt from hard-to-reach places.