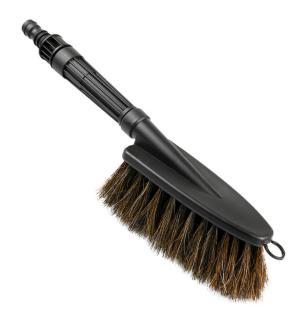

Cartons on a layer: 7
Layers on a palette: 6
Cartons on a pallet: 42
Pallet height: 195cm

Handy brush with soft, natural bristles ensures thorough car washing without the risk of scratches. The nozzle in the handle tip can be used as a sprayer for watering lawns. Bristles resistant to breaking and the action of chemicals.