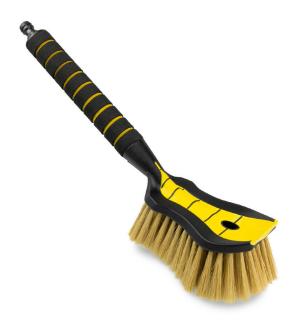

## Wash brush Nice Touch NT Standard Plus soft

**Ref.**: 090462

EAN: 5904720090462

Pieces in the package: 5 pcs

**Product dimensions**: length: 44cm

**Product weight**: 0.28 kg **Carton weight**: 2.77 kg

Carton dimensions: 57cm x 37cm x 14cm

Cartons on a layer: 4

Layers on a palette: 13 Cartons on a pallet: 52

Pallet height: 197cm

Handy and practical washing brush made of durable, durable materials. Chemical resistant bristles. The end of the handle is adapted to directly connect the water hose, which greatly facilitates and speeds up washing the car. The carefully designed shape of the brush allows it to be comfortably held in various positions. Handle covered with foam, which provides a stable grip and does not scratch the car body.