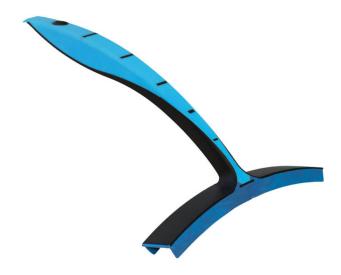

Cartons on a layer: 9
Layers on a palette: 6
Cartons on a pallet: 54
Pallet height: 213cm

The unique windshield squeegee is ideal for quick drying of the car after washing as a tool for accurate and safe removal of water from smooth surfaces: car bodies, windows, etc. The soft pen is safe for any surface, especially for car paint and does not leave traces of water. The exceptionally ergonomic shape of the squeegee and rubber tabs make it extremely comfortable. In addition, it has a special, patented handle tip to remove water and insects from smaller surfaces, e.g. mirrors.