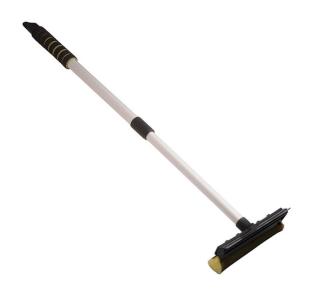

## Sponge squeegee with mesh Nice Touch NT Telescope 54/84

Ref.: 090387 EAN: 5904720090387 Pieces in the package: 30 pcs Product dimensions: length: 54-84cm Product weight: 0.22 kg Carton weight: 7.38 kg Carton dimensions: 77cm x 37cm x 41cm Cartons on a layer: 3 Layers on a palette: 5 Cartons on a pallet: 15 Pallet height: 220cm

A practical, light squeegee to remove dirt from windows and mirrors and a double-sided window and car window cleaner. It has a synthetic washing sponge and a rubber welt for drying. The telescopic handle cleans hard to reach places. Made of solid, durable but delicate material – it does not leave scratches. Comfortable to use thanks to the Nice Touch soft handle and telescopic pole.