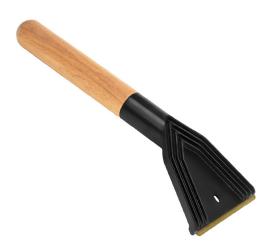

## Scraper with brass blade Futura Natura 33 straight

Ref.: 098123 EAN: 5904720098123 Pieces in the package: 25 pcs Product dimensions: length: 33cm Product weight: 0.20 kg Carton weight: 5.12 kg Carton dimensions: 37cm x 27cm x 18cm Cartons on a layer: 9 Layers on a palette: 10 Cartons on a pallet: 90 Pallet height: 195cm

Light and handy scraper with a handle made of beech wood with an interesting ergonomic shape that helps in holding. The innovative brass scraper blade effectively removes ice and frozen snow without scratching the glass. Environmentally friendly – plastic elements come from recycling.

Eco

- Scraper with a brass blade that does not scratch the glass
- Possibility to apply a logo
- Hole for hanging on shop hooks

- The product is made of recycled material
- Reserved design
- Eco
- Scraper with a brass blade that does not scratch the glass
- Possibility to apply a logo
- Hole for hanging on shop hooks
- The product is made of recycled material
- Reserved design