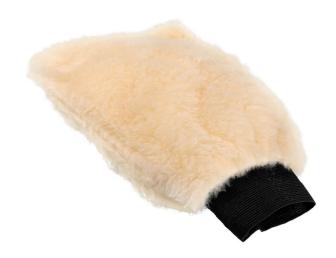

Cartons on a layer: 9

Layers on a palette: 10 Cartons on a pallet: 90

Pallet height: 195cm

Glove for car polishing produced with delicate synthetic fibers. It removes dirt and dust well, leaving no scratches. Durability and light weight guarantees satisfaction of every four-wheels enthusiast and not only. Glove for car polishing produced with delicate synthetic fibers. It removes dirt and dust well, leaving no scratches. Durability and light weight guarantees satisfaction of every four-wheels enthusiast and not only.