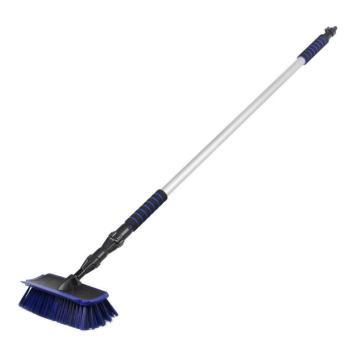

## Length: 149-352 cm

Brush head size: 30\*13\*11cm

Stick size: 142-345cm

- Equipped with telescopic and aluminium shaft and the squeegee
- Brush head ended with soft layer prevents from varnish coating damage
- Rubber for extracting water and steam
- Smooth length adjustment (147cm-350cm)
- The stick can be attached into the water hose
- The valve allows you to control the flow of water
- Delicate bristles SOFT does not damage varnish coating
- Ideal for washing cars, buses, trucks and large float surfaces on heights

Length: 149-352 cm Brush head size: 30\*13\*11cm Stick size: 142-345cm Equipped with telescopic and aluminium shaft and the squeegee Brush head ended with soft layer prevents from varnish coating damage Rubber for extracting water and steam Smooth length adjustment (147cm-350cm) The stick can be attached into the water hose The valve allows you to control [...]