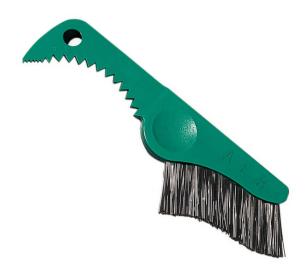

Cartons on a layer: 28 Layers on a palette: 20 Cartons on a pallet: 560

Pallet height: 215cm

Professional, practical brush (comb) for cleaning joints in bicycles. The brush is made of plastic. Thanks to the specially profiled shape of the brush, it is possible to reach hard to reach places. This bicycle brush has two different parts. The first has long bristles, making it very well suited for extracting all dirt from gears. The second, arched toothed part, thanks to the teeth, allows the removal of dirt from the space between the gears (useful e.g. when cleaning the back cassette).

- Hanging hole for shop hooks
- Perfectly cleans bicycle joints