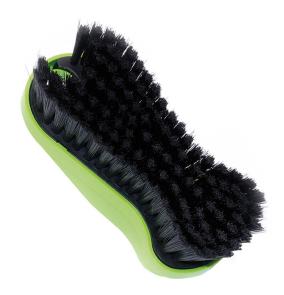

Cartons on a layer: 7
Layers on a palette: 6
Cartons on a pallet: 42
Pallet height: 195cm

A stiff brush with durable synthetic bristles for intensive cleaning of dirty rugs, carpets, textile upholstery, carpets and armchairs and other similar elements. Also suitable for manual cleaning of plastics. She is very durable and, in addition, working with her is very pleasant.

- Hanging hole for shop hooks
- Rigid bristles for textiles