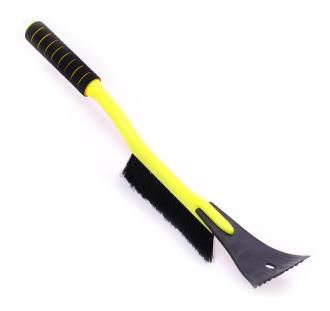

Cartons on a layer: 3
Layers on a palette: 13
Cartons on a pallet: 39
Pallet height: 197cm

The product consists of two parts: a comfortable to use brush with a long, soft handle and a scraper that facilitates the removal of snow and ice from the windows of even a large car. Ice scraper is made of high quality plastic resistant to low temperatures. The use of an extended handle makes it easy to use the brush and scraper without having to touch your hands with the snow cover.