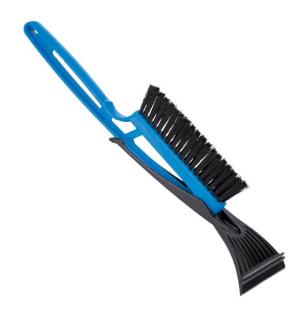

Cartons on a layer: 9
Layers on a palette: 6
Cartons on a pallet: 54

Pallet height: 213cm

The brush-scraper is used to easily remove snow, frost and ice from car windows. The scraper is made of high quality plastic resistant to low temperatures. The use of an extended handle makes it easy to use the brush and scraper without having to touch your hands with the snow cover. The brush scraper consists of two parts: a convenient brush and an ice scraper that facilitates removing snow and ice from car windows. Scraper with the possibility of disassembly.