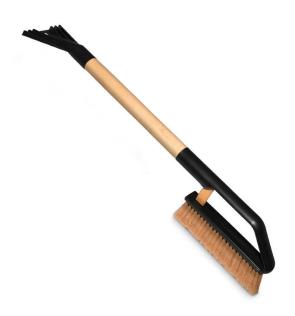

## Brush-scraper Futura Nature 70 straight

**Ref.**: 098406

EAN: 5904720098406

**Pieces in the package**: 10 pcs

**Product dimensions**: length: 70cm

**Product weight**: 0.48 kg

Carton weight: 5.33 kg

Carton dimensions: 70cm x 35cm x 14cm

Cartons on a layer: 3 Layers on a palette: 13

Cartons on a pallet: 39

Pallet height: 197cm

Light and handy brush-scraper for removing snow from beech wood with an interesting ribbed ergonomic handle that helps to hold the brush. The bristles are made of plastics with appropriately selected softness. The brush has two types of bristles arranged in layers so that it gathers snow well from the cleaned surface, without damaging the car body – bristles: 50% PVC, 50% natural. Does not lose bristles and does not scratch the car body. The scraper is made of durable material that effectively removes ice and frozen snow without scratching the glass.