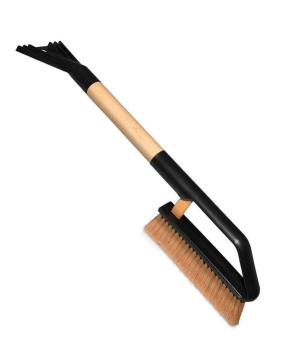

## **Brush-scraper Futura Nature 55 straight**

Ref.: 098420 EAN: 5904720098420 Pieces in the package: 20 pcs Product dimensions: length: 55cm Product weight: 0.39 kg Carton weight: 8.33 kg Carton dimensions: 70cm x 35cm x 14cm Cartons on a layer: 3 Layers on a palette: 13 Cartons on a pallet: 39 Pallet height: 197cm

Light and handy brush-scraper for removing snow from beech wood with an ergonomic handle that helps to hold the brush. The bristles are made of plastics with appropriately selected softness. The brush has two types of bristles arranged in layers so that it gathers snow well from the cleaned surface, without damaging the car body – bristles: 50% PVC, 50% natural. Does not lose bristles and does not scratch the car body. The scraper is made of durable material that effectively removes ice and frozen snow without scratching the glass.