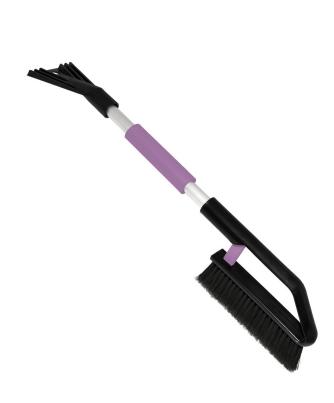

## **Brush-scraper Futura Colour Aluminium 70**

Ref.: 098307 EAN: 5904720098307 Pieces in the package: 10 pcs Product dimensions: length: 70cm Product weight: 0.36 kg Carton weight: 4.22 kg Carton dimensions: 80cm x 36cm x 15cm Cartons on a layer: 3 Layers on a palette: 13 Cartons on a pallet: 39 Pallet height: 210cm

The practical brush-scraper made of durable material and flexible bristles allows you to get rid of snow effectively. The ice scraper on top of them will efficiently cope with ice on the windows. It allows you to effectively clean even a large car from snow thanks to a long aluminum stick. The Futura Color series combines simplicity, good workmanship and sophisticated elegance. Plastic elements and a soft cover guarantee the comfort of using this unique brush-scraper. User-friendly thanks to comfortable, soft handles – "soft handle" – does not slip from your hands.