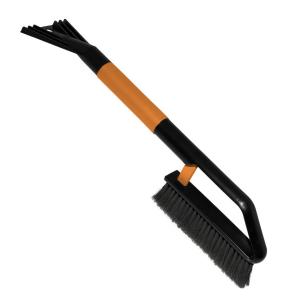

## **Brush-scraper Futura Colour 55**

**Ref.**: 098314

**EAN**: 5904720098314

Pieces in the package: 20 pcs

**Product dimensions**: length: 55cm

**Product weight**: 0.32 kg **Carton weight**: 6.83 kg

Carton dimensions: 70cm x 35cm x 14cm

Cartons on a layer: 3
Layers on a palette: 13
Cartons on a pallet: 39
Pallet height: 197cm

The practical brush-scraper made of durable material and flexible bristles allows you to get rid of snow effectively. The ice scraper on top of them will efficiently cope with ice on the windows. The Futura Color series combines simplicity, good workmanship and sophisticated elegance. Plastic elements and a soft cover guarantee the comfort of using this unique brush-scraper. User-friendly thanks to the comfortable, soft grips – the "soft handle" – doesn't slip from your hands.