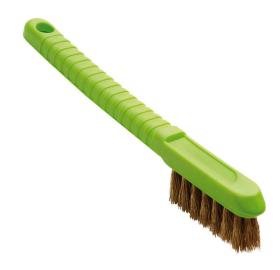

Cartons on a layer: 28 Layers on a palette: 20 Cartons on a pallet: 560

Pallet height: 215cm

A brass brush designed to remove stubborn dirt from unpainted metal parts and delicate materials. Excellent brass brush for cleaning the engine compartment, air conditioning tubes, aluminum collectors, brake hoses, clamps. The brush is great at removing oxidation.

- Hanging hole for shop hooks
- Rigid brass bristles for cleaning stubborn dirt