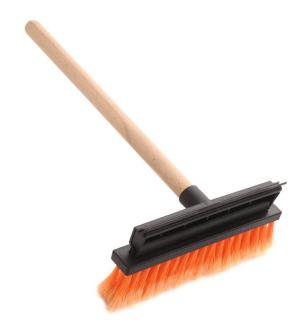

## 2in1: Brush + squeegee Wooden K

**Ref.**: 090936

**EAN**: 5904720090936

**Pieces in the package**: 30 pcs

**Product dimensions**: length: 38cm

**Product weight**: 0.30 kg **Carton weight**: 9.93 kg

Carton dimensions: 77cm x 37cm x 41cm

Cartons on a layer: 3
Layers on a palette: 5
Cartons on a pallet: 15
Pallet height: 220cm

Water squeegee is an excellent product for quick and precise removal of water from all surfaces. A practical squeegee to remove dirt from windows and mirrors. Ecological thanks to the wooden stick. The long wooden handle provides comfort and convenience during work, in addition, makes the squeegee is stable (does not bend) and can be reached higher than the standard short squeegees. Brush on one side, water and steam rubber on the other.