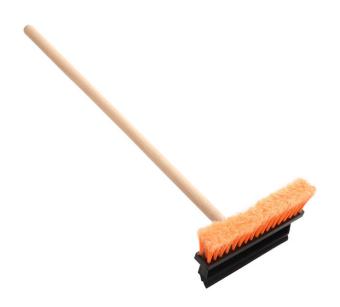

## 2in1: Brush + squeegee Wooden D

**Ref.**: 090943

**EAN**: 5904720090943

Pieces in the package: 25 pcs

**Product dimensions**: length: 63cm

**Product weight**: 0.35 kg **Carton weight**: 9.68 kg

Carton dimensions: 77cm x 37cm x 41cm

Cartons on a layer: 3
Layers on a palette: 5
Cartons on a pallet: 15
Pallet height: 220cm

A practical squeegee to remove dirt from windows and mirrors. Ecological thanks to the wooden stick. Brush on one side, water and steam rubber on the other. The long wooden handle provides comfort and convenience during work, in addition, makes the squeegee is stable (does not bend) and can be reached higher than the standard short squeegees.