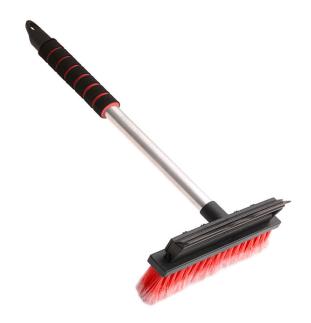

## 2in1: Brush + squeegee Nice Touch NT Aluminum K

**Ref.**: 090950

**EAN**: 5904720090950

**Pieces in the package**: 30 pcs

**Product dimensions**: length: 43cm

**Product weight**: 0.28 kg **Carton weight**: 9.33 kg

Carton dimensions: 77cm x 37cm x 41cm

Cartons on a layer: 3
Layers on a palette: 5
Cartons on a pallet: 15

Pallet height: 220cm

A practical squeegee to remove dirt from windows and mirrors. Comfortable to use thanks to the Nice Touch soft handle and telescopic pole. It is used for quick and accurate collection of water or insects from the cleaned surfaces. Quick and easy cleaning of wet surfaces. The elastic rubber of the floor squeegee adheres well even to uneven surfaces, facilitating the removal of water and dirt. On one hand a brush e.g. for collecting snow, on the other – a rubber for removing water and steam.