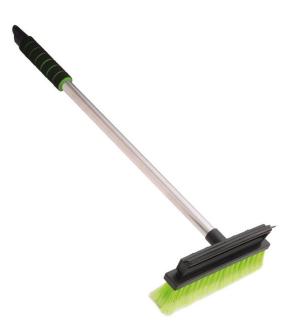

Universal, double-sided squeegee with a brush for home windows and car windows. Practical squeegee to remove dirt. Comfortable to use thanks to the Nice Touch soft handle and telescopic pole. Brush on one side, water and steam rubber on the other.