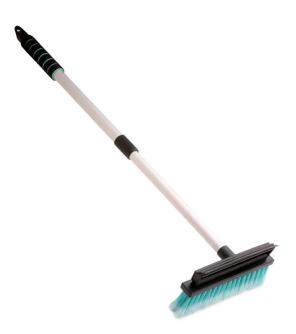

## 2in1: Brush + Squeegee Aluminum telescope

Ref.: 090974 EAN: 5904720090974 Pieces in the package: 30 pcs Product dimensions: length: 56-83cm Product weight: 0.31 kg Carton weight: 10.23 kg Carton dimensions: 77cm x 37cm x 41cm Cartons on a layer: 3 Layers on a palette: 5 Cartons on a pallet: 15 Pallet height: 220cm

Universal, double-sided washer for windows and car windows. A practical squeegee to remove dirt from windows and mirrors. Brush on one side, water and steam rubber on the other. The aluminum frame ensures solidity, durability and long product life. The long frame enables quick and efficient washing and cleaning of its windows, also in the case of a car with larger dimensions. Comfortable to use – the handle made of high quality Nice Touch thermal foam guarantees a solid grip and effectively protects your hand against frost.